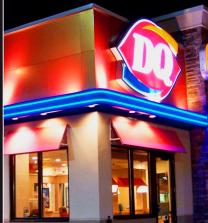

Applications for the MORGAN HOPE Flexible Neon Border cover areas such as:

- Feature Band lighting for Restaurants, Bars, Clubs, Hotels, Petroleum Stations, etc....
- Cove Lighting for both exterior and interior applications.
- Feature band lighting for signage and billboards.
- Back lighting signage applications.
- Accent and Wall Wash lighting for bridges, buildings, towers, monuments, etc.....