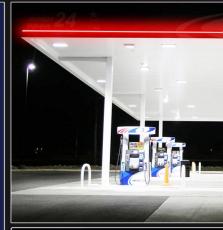

## MORGAN HOPE FLEXIBLE NEON BORDER LED

Traditional NEON effect, 21st Century technology.....

A Low Wattage - High Output - LED Flexible Tube designed to replace Neon and Cold Cathode Lighting.

The MORGAN HOPE Neon Border LED is a flexible tubing system using high output LED technology enclosed in a colored PVC extrusion. It is designed to replicate the light source normally provided by Neon or Cold Cathode feature lighting. This brightly colored tube is designed to emit rich and vibrant feature lighting at night when powered and retain its accent color during the day when switched off.

Applications for the MORGAN HOPE Flexible Neon Border cover areas such as:

- Feature Band lighting for Restaurants, Bars, Clubs, Hotels, Petroleum Stations, etc....
- Cove Lighting for both exterior and interior applications.
- Feature band lighting for signage and billboards.
- Back lighting signage applications.
- Accent and Wall Wash lighting for bridges, buildings, towers, monuments, etc.....