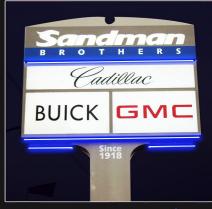

Applications for the MORGAN HOPE Flexible Neon Border cover areas such as:

- Feature Band lighting for Restaurants, Bars, Clubs, Hotels, Petroleum Stations, etc....
- Cove Lighting for both exterior and interior applications.
- Feature band lighting for signage and billboards.
- Back lighting signage applications.
- Accent and Wall Wash lighting for bridges, buildings, towers, monuments, etc.....