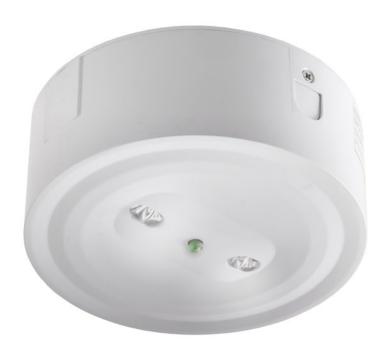

## **DESCRIPTION**

The Morgan-Hope LED Omega 3W-EM3-SM emergency lighting unit is for surface mount to solid ceiling applications. It consists of a 2 x 1.5W twin LED lamp-head and the battery pack within the enclosure that is constructed in polycarbonate.

The Omega-3W EM3-SM is designed as a plug and play unit providing options of maintained or non-maintained operation.

Photometric testing shows as a guideline that to achieve 1 lux on the centreline of escape routes within corridors at 2.5M mounting height the space between each Omega-3W EM3-SM to be 8M.