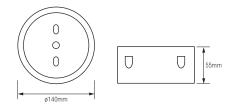

## **TECHNICAL + OPTIONS**

| MODEL CODE      | WATTAGE | LUMEN OUTPUT | TRIM<br>COLOURS | COLOUR<br>TEMPERATURE | OVERALL<br>SIZE        | OPTION CODE<br>SUFFIX |
|-----------------|---------|--------------|-----------------|-----------------------|------------------------|-----------------------|
| Omega 3W-EM3-SM | 3W      | 120 lm       | White           | 4000K                 | ø140 mm x<br>55 mm (H) |                       |