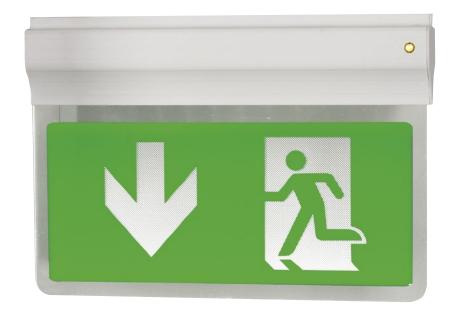

# SignLite Combi

LED 3 IN 1 EMERGENCY EXIT SIGN

## **DESCRIPTION**

The SignLite Combi is a versatile exit sign providing various fixing options to suit specific site requirements. Supplied as a 3 in 1 kit, the SignLite Combi allows for a choice of either Suspended, Recessed or Side-arm wall mounting and is available with a range of directional arrows. The body is finished with a white trim and illuminated with high output colour 6500K LEDs and rated at 2.5 Watts. It can be operated as maintained or non-maintained providing 3 hour battery back-up.

#### **FEATURES**

- > Suspended, recessed or side-mounted
- > 3 in 1 LED exit sign
- > Energy efficient with LED light source rated at 2.5 Watts
- > All directional arrows available
- > Viewing distance 24 meters
- > Universal Maintained or Non-maintained
- > 3 hour battery back-up