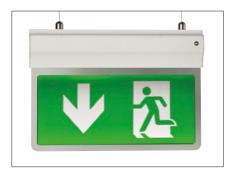

#### **FEATURES**

- > Suspended, recessed or side-mounted
- > 3 in 1 LED exit sign
- > Energy efficient with LED light source rated at 2.5 Watts
- > All directional arrows available
- > Viewing distance 24 meters
- > Universal Maintained or Non-maintained
- > 3 hour battery back-up

## **DESCRIPTION**

The SignLite Combi is a versatile exit sign providing various fixing options to suit specific site requirements. Supplied as a 3 in 1 kit, the SignLite Combi allows for a choice of either Suspended, Recessed or Side-arm wall mounting and is available with a range of directional arrows. The body is finished with a white trim and illuminated with high output colour 6500K LEDs and rated at 2.5 Watts. It can be operated as maintained or non-maintained providing 3 hour battery back-up.

Suspended version