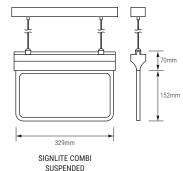

Suspended version

## **DESCRIPTION**

The SignLite Combi is a versatile exit sign providing various fixing options to suit specific site requirements. Supplied as a 3 in 1 kit, the SignLite Combi allows for a choice of either Suspended, Recessed or Side-arm wall mounting and is available with a range of directional arrows. The body is finished with a white trim and illuminated with high output colour 6500K LEDs and rated at 2.5 Watts. It can be operated as maintained or non-maintained providing 3 hour battery back-up.