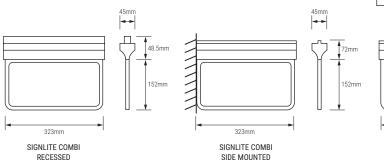

## **DESCRIPTION**

The SignLite Combi is a versatile exit sign providing various fixing options to suit specific site requirements. Supplied as a 3 in 1 kit, the SignLite Combi allows for a choice of either Suspended, Recessed or Side-arm wall mounting and is available with a range of directional arrows. The body is finished with a white trim and illuminated with high output colour 6500K LEDs and rated at 2.5 Watts. It can be operated as maintained or non-maintained providing 3 hour battery back-up.

# TECHNICAL + OPTIONS

| MODEL CODE     | WATTAGE | LUMEN OUTPUT                 | TRIM<br>COLOURS | COLOUR<br>TEMPERATURE | OVERALL<br>SIZE                     | OPTION CODE<br>SUFFIX                                                       |
|----------------|---------|------------------------------|-----------------|-----------------------|-------------------------------------|-----------------------------------------------------------------------------|
| SignLite-Combi | 2.5W    | Maintained<br>Non-Maintained | White           | 6500k                 | 323 mm W x<br>222 mm H<br>x 45 mm D | L16 - Right arrow<br>L20 - Left arrow<br>L17 - Up arrow<br>L19 - Down arrow |