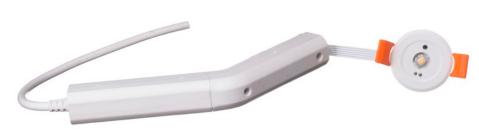

#### **DESCRIPTION**

The Morgan-Hope LED Omega LTM-1.5W-SM Emergency lighting unit is for surface mount to solid ceiling applications. At only 1.5WW and offering 150 lumens it punches above its weight in functionality.

Using Lithium-Ion battery technology the Omega

LTM-1.5-SM has an extended lifespan with a 5-year warranty as standard.

Non-maintained as standard with self-test option available and open area or corridor lens options the Omega LTM-1.5-SM covers all areas.