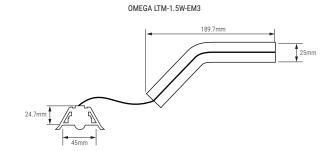

# Omega LTM-1.5W-EM3

## **TECHNICAL + OPTIONS**

| MODEL CODE                         | WATTAGE | INPUT<br>VOLTAGE       | DISCHARGE<br>DURATION | CHARGE<br>DURATION | LAMP LUMEN<br>OUTPUT | LENS       | TRIM<br>COLOUR | BATTERY<br>TYPE |
|------------------------------------|---------|------------------------|-----------------------|--------------------|----------------------|------------|----------------|-----------------|
| Omega LTM-1.5W-C-EM3<br>(corridor) | 1.5W    | 220-140V AC<br>50/60Hz | 3 hrs                 | <24 hrs            | 150 lm               | 145° x 75° | Matt<br>White  | Lithium Ion     |